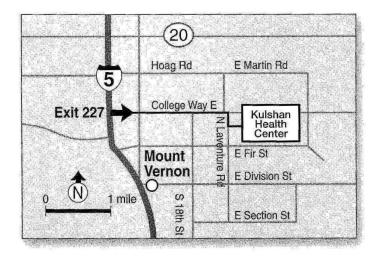

## **Directions:**

From Interstate 5, head east on College Way, Exit 227. Go approximately 1.5 miles to N. Laventure Road; turn right. Go 1 block to Kulshan View Drive; turn left. We are on the corner of N. Laventure Road and Kulshan View Drive, in the Kulshan Health Center, 2nd Floor.